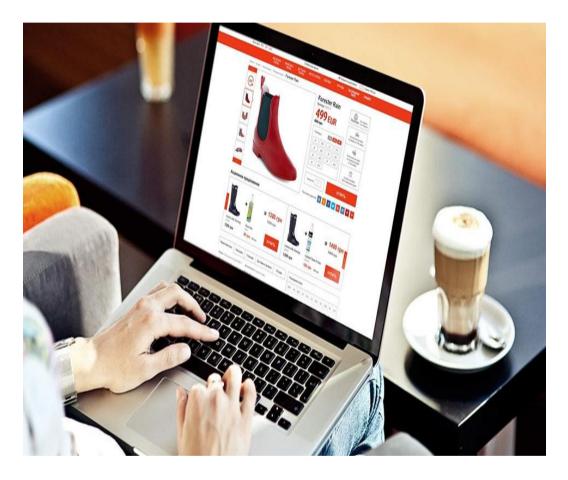

## In the 2010s

#### **Buyer - Ordering**

Shopping online - the most common way to buy things Easy to buy with a click