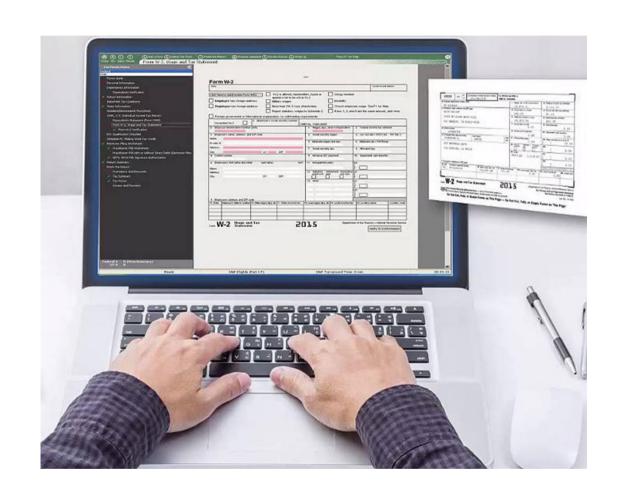

## In the 2010s

#### Supplier - Invoicing

Data extracted: 60% automatically and 40% manually Automate e-invoice process