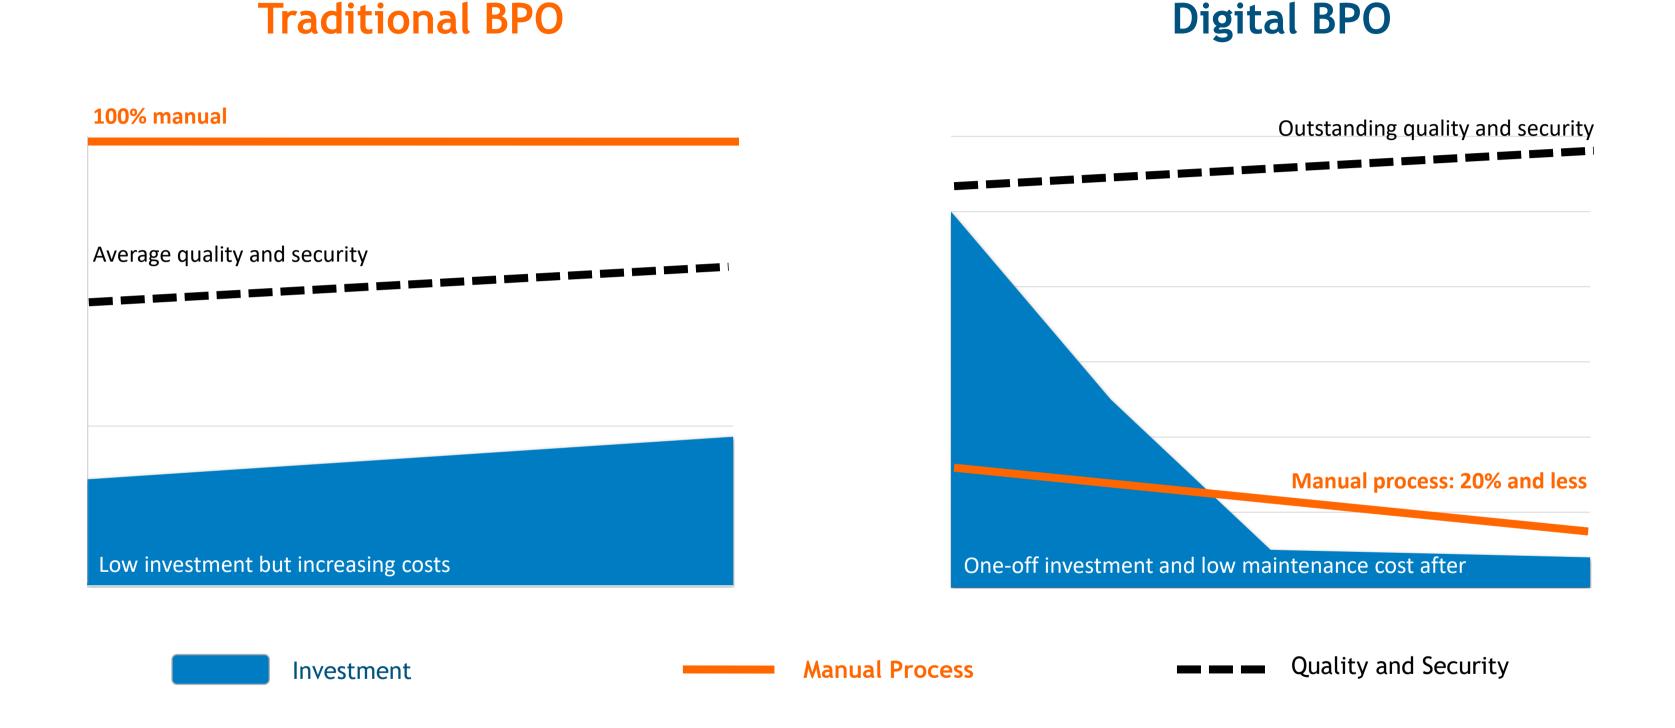

#### Comparison of Traditional and Digital BPO

Investing in technology helps BPO providers significantly reduce cost in a long run, also improve service quality and security.