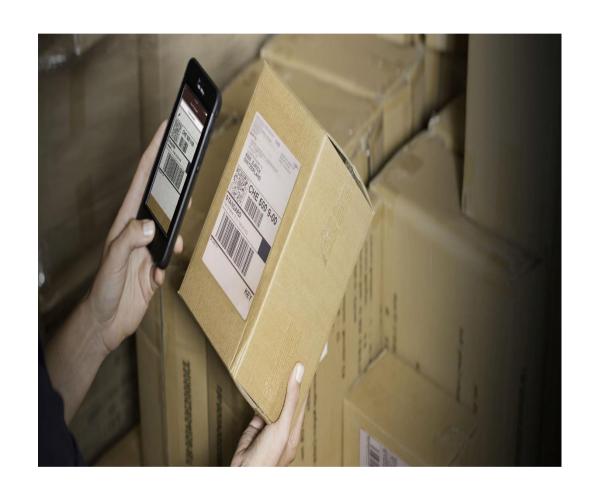

## In the 2010s

### Postal service- Delivering

Shipping with 'Track and Trace' system