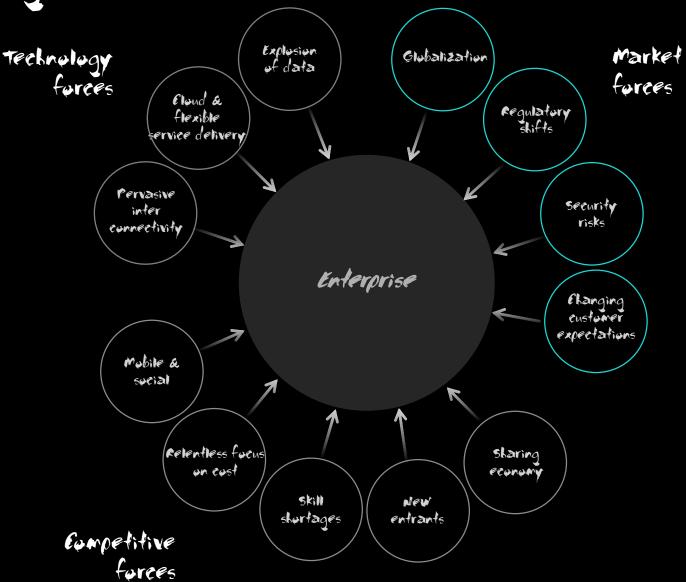

## Sourney to Eloud

Foundation of Digital Transformation

Anton Lee ETO, SI & New Routes Lead IBM Partner Ecosystem Asia Pacific

The Market is Driving Changes

A combination of external and internal market forces are creating unprecedented disruption today.