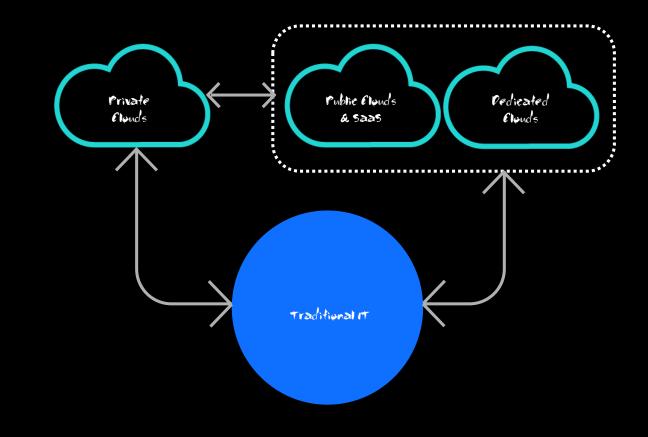

## Eloud accelerates business transformation

- Innovate with the latest technology from any source
- Access more types of data, analytics & AI, anywhere
- improve return on existing investments

Yet less than 20% of enterprise workloads have moved to date. Why?

## Today's hybrid, multicloud reality presents new apportunities, as well as new challenges...

A real world look at multicloud

X

Movement between clouds

73%

priority concern 8

Connectivity between clouds

82%