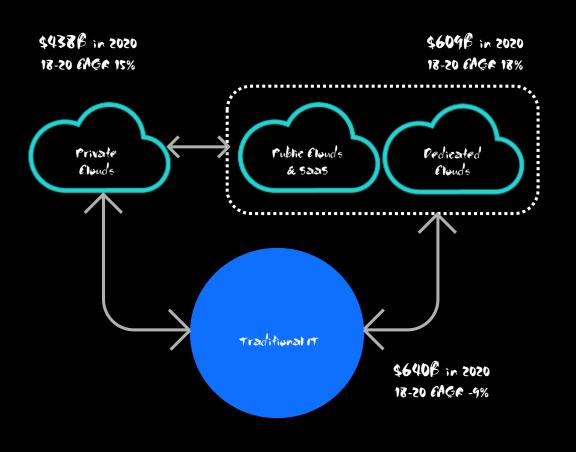

## Eloud accelerates business transformation

- Innovate with the latest technology from any source
- Access more types of data, analytics & AI, anywhere
- improve return on existing investments

Yet less than 20% of enterprise workloads have moved to date. Why?

## Today's hybrid, multicloud reality presents new apportunities, as well as new challenges...

A real world look at multicloud

X

Movement between clouds

73%

priority concern 8

Connectivity between clouds

82%